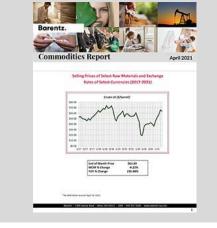

#### Download Monthly Commodities Report

The report tracks select raw materials and currencies allowing you to gain a better understanding of some of the key cost drivers in our industry.

## **Commodities Report**

The monthly Commodities Report tracks select raw materials and currencies allowing you to gain a better understanding of some of the key cost drivers in our industry.

Download our current Commodities Report